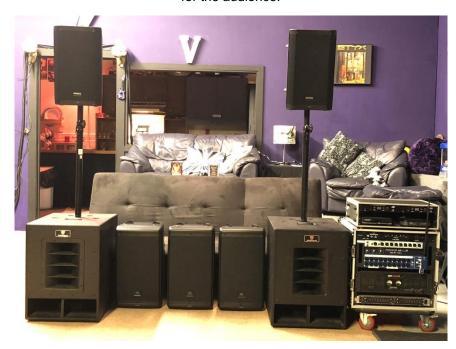

## What do we bring to your establishment?

If needed, we have a full, digital and self powered PA system that is flexible enough to be used indoors or outdoors. Run entirely wirelessly, we have the ability to adjust, on the fly, from anywhere in the venue. We also have a full indoor/outdoor lighting system that is fully controllable from the band along with moving-head lights and water-based fog to set the mood for the audience.

Our system includes components from Presonus, JBL, Soundcraft, EV and Rockville. Both of our singers use in-ear monitoring systems to keep the stage volume to a minimum while keeping a clean stage look.