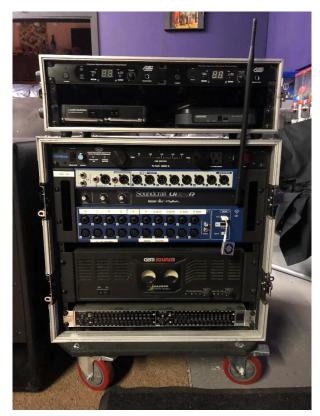

Our system includes components from Presonus, JBL, Soundcraft, EV and Rockville. Both of our singers use in-ear monitoring systems to keep the stage volume to a minimum while keeping a clean stage look.